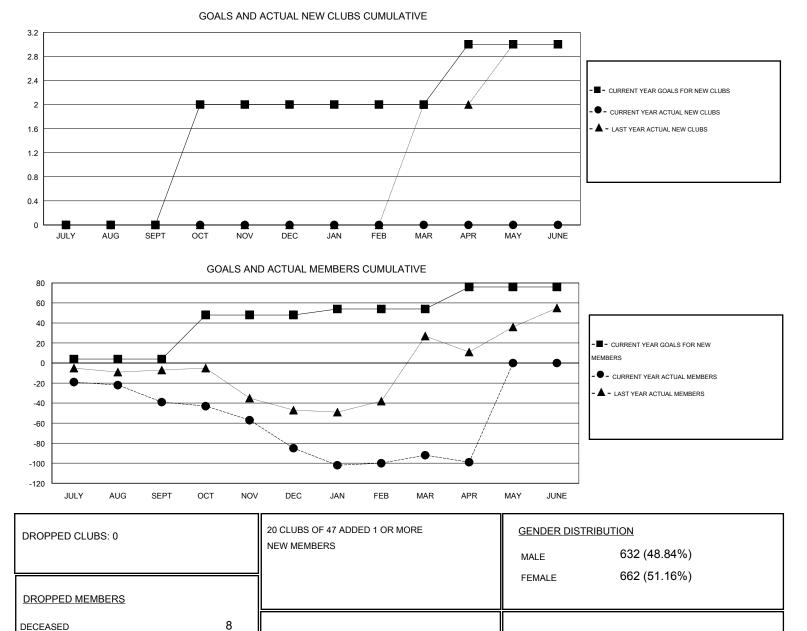

## GMT: DOMENICO MESSINA

| GMT: DOMENICO MESSINA |                  |                     | LOCATION GREECE            |                             |               |                    |                                  |                              | GMT CA 4                    |
|-----------------------|------------------|---------------------|----------------------------|-----------------------------|---------------|--------------------|----------------------------------|------------------------------|-----------------------------|
| Clubs                 |                  |                     |                            |                             | Members       |                    |                                  |                              |                             |
|                       | RESU             | LTS FOR 2013-2014   |                            | RESULTS FOR 2013-2014       |               |                    |                                  |                              |                             |
| QUARTER               | NEW CLUB<br>GOAL | ACTUAL NEW<br>CLUBS | ACTUAL<br>DROPPED<br>CLUBS | ACTUAL NET<br>GAIN/<br>LOSS | QUARTER       | NEW MEMBER<br>GOAL | ACTUAL TOTAL<br>MEMBERS<br>ADDED | ACTUAL<br>DROPPED<br>MEMBERS | ACTUAL NET<br>GAIN/<br>LOSS |
| JULY/AUG/SEPT         | 0                | 0                   | 0                          | 0                           | JULY/AUG/SEPT | 4                  | 8                                | 47                           | -39                         |
| OCT/NOV/DEC           | 2                | 0                   | 0                          | 0                           | OCT/NOV/DEC   | 44                 | 25                               | 71                           | -46                         |
| JAN/FEB/MAR           | 0                | 0                   | 0                          | 0                           | JAN/FEB/MAR   | 6                  | 18                               | 25                           | -7                          |
| APR/MAY/JUNE          | 1                | 0                   | 0                          | 0                           | APR/MAY/JUNE  | 22                 | 6                                | 13                           | -7                          |

DECEASED

OTHER

TOTAL

CLUB CANCELLED

FAMILY UNIT MEMBERS

HEAD OF HOUSEHOLD

NON-HEAD OF HOUSEHOLD

CLICK HERE FOR HEALTH

ASSESSMENT DATA

0

148

156

132

64

68